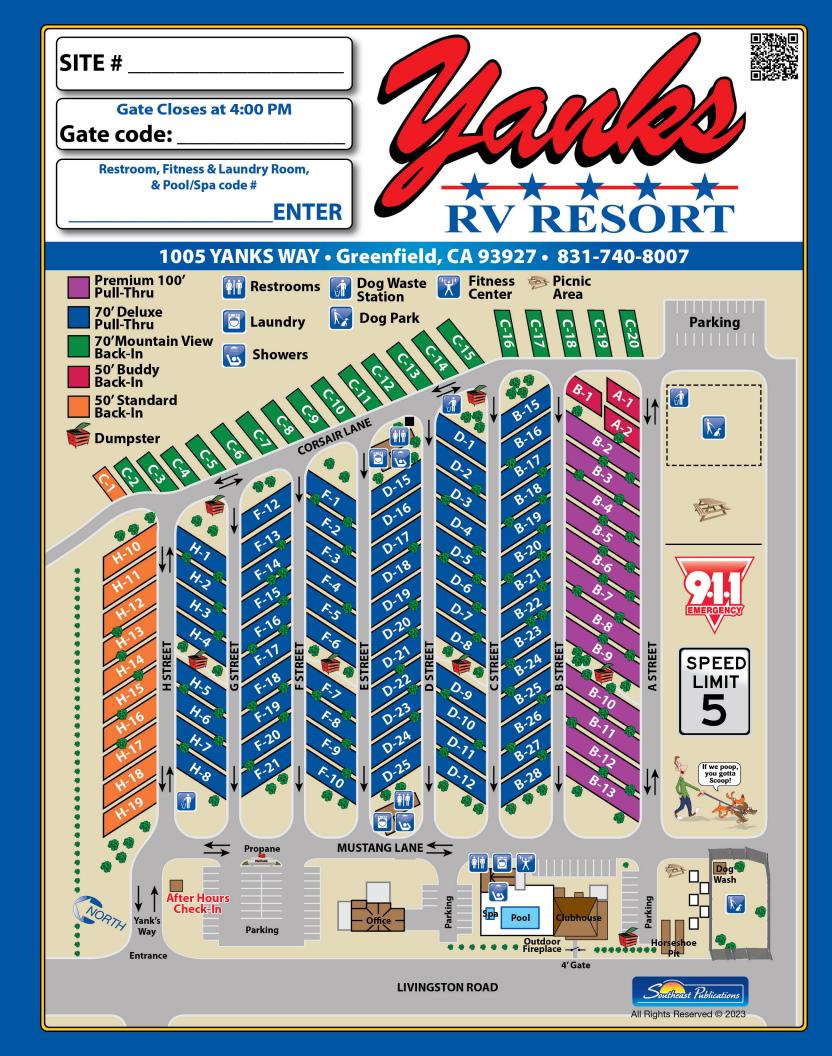

**SITE** assignment will be made by the Resort office only. Please do not park on neighboring sites.

**ONLY ONE** recreational unit permitted on a site with a maximum of 6 people per site. Rates include 2 people and 2 pets. No tents allowed. DO NOT park on landscape or extend beyond the curb.