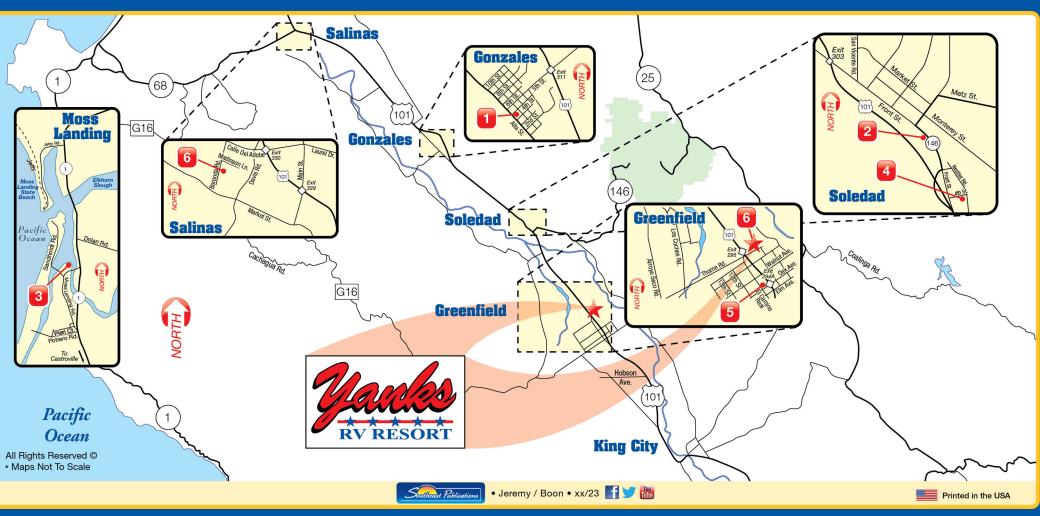

### **Mileages From Yanks RV Resort**

| Pinnacles National Park | 15 miles West E  | ntrance |
|-------------------------|------------------|---------|
|                         | 50 miles East Er | ntrance |
| Soledad                 | 8 miles          | 93960   |
| King City               | 10 miles         | 93930   |
| Gonzales                | 16 miles         | 93926   |
| Salinas                 | 33 miles         | 93901   |
| Laguna Seca Raceway     | 42 miles         | 93408   |
| Monterey                | 49 miles         | 93940   |
| Gilroy                  | 61 miles         | 95020   |
| Paso Robles             |                  |         |
| Santa Cruz              | 71 miles         | 95060   |
| Big Sur                 | 81 miles         | 93920   |